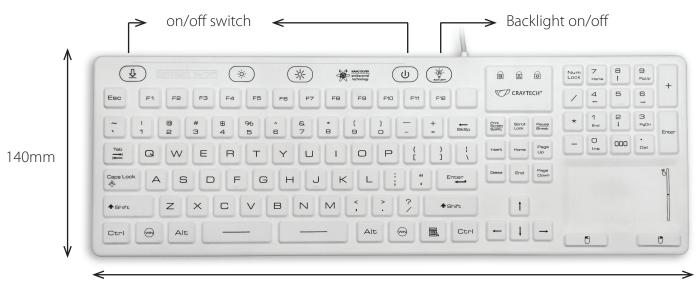

## SaniKey Prolight Touch LP

IP68 waterproof anti-bacterial medical keyboard with low profile keys, backlight and touchpad

450mm

Dimensions: 450mm x 140mm x 10mm

The brightness adjustable backlight ensures comfortable and ergonomic use in all light conditions

USB 2.0 connection

Low profile keys easy for an easier to clean flat surface

On/off switch to prevent unintended keystrokes during cleaning

Compatible with Microsoft Windows 8/7/Vista/XP/2000/ME/98, Mac OSX 10.5+